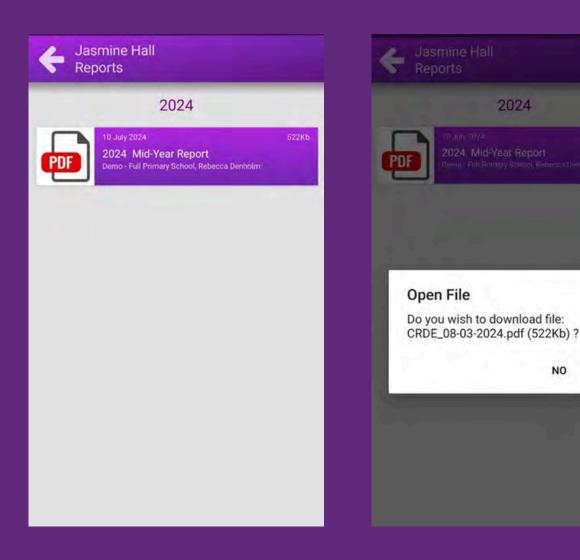

#### **Reports in the App**

- 1. Click on "Reports" on the main page.
- 2. Select the report you wish to view, with the most recent appearing at the top of the page.
- 3. Proceed to download the file by clicking 'YES'.

Depending on your device, you may be prompted to choose the application through which to view the file.

2024

NO

YES

To access the student report page:

- 1. Click on the student's name at the top of the page and then select 'Student' Report'.
- 2. Choose 'Caregiver Reports'.
- 3. From the dropdown menu, select a report such as '2024 Mid-year Report'. You can access previous year's reports by clicking on 'Previous Year' on the left.
- 4. Click on 'Download PDF'. The report will be downloaded to your device.