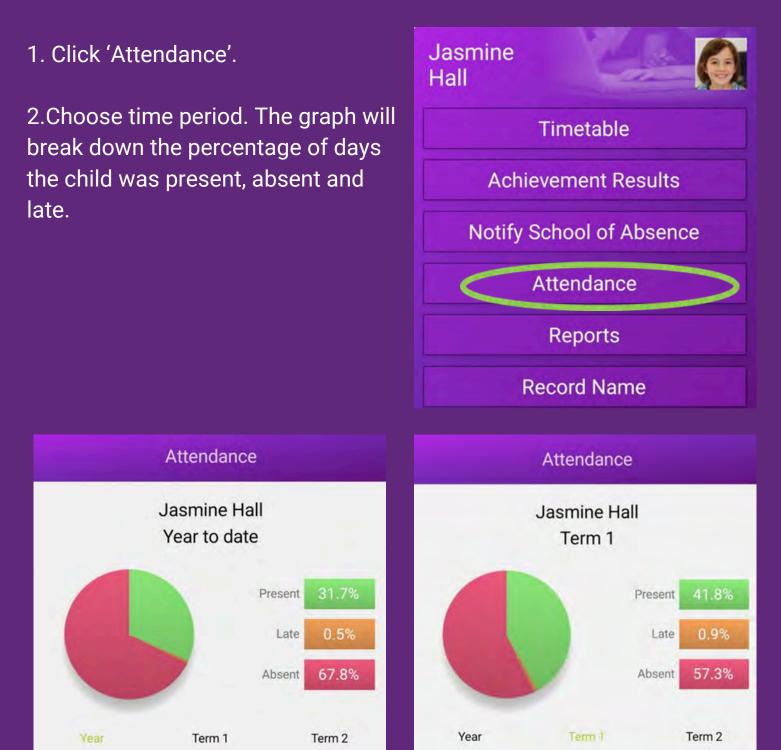

#### **Attendance Summary**

Parents can also view an overview of their child's attendance.

#### How to Log In

To log on, you must use the same email address that the school holds for you. This will be the one you provided with your child's enrolment, and which you receive newsletters and other email notices from the school on.