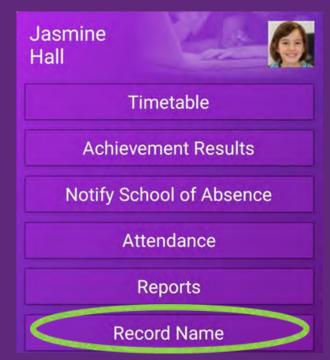

#### Record your Child's Name in the App

Caregivers have the option to record their child's name into the app, enabling teachers to hear the accurate pronunciation.

- 1. On the app click the 'Record Name' button.
- 2. Click the red 'record' button and clearly say your child's name.
- 3. Press play to hear your recording
- 4. If you are happy with the recording choose 'save', otherwise press 'cancel' and start again.