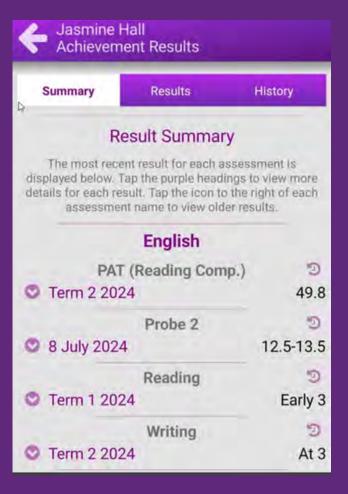

#### Achievement Results in the App

Caregivers can easily see up to date achievement results in the app.

- 1. Access the 'Achievement Results' section on the dashboard.
- 2. A summary of the results will be presented, with the latest assessment result visible below.
- 3. Click on the purple headings to explore additional details for each result.
- 4. Within the 'Results' tab, you can track your child's progress against expectations.