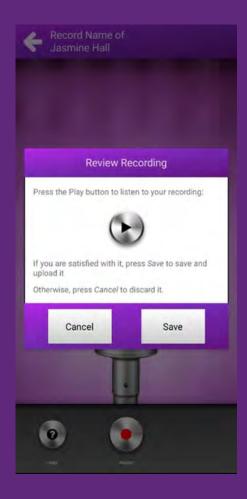

#### Record your Child's Name in the App

Caregivers have the option to record their child's name into the app, enabling teachers to hear the accurate pronunciation.

- 1. On the app click the 'Record Name' button.
- 2. Click the red 'record' button and clearly say your child's name.
- 3. Press play to hear your recording
- 4. If you are happy with the recording choose 'save', otherwise press 'cancel' and start again.