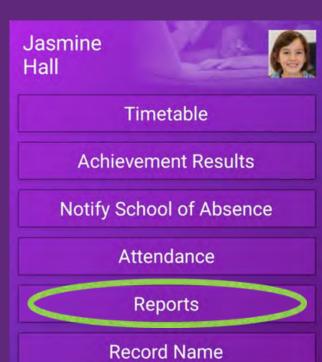

#### **Reports in the App**

- 1. Click on "Reports" on the main page.
- 2. Select the report you wish to view, with the most recent appearing at the top of the page.
- 3. Proceed to download the file by clicking 'YES'.