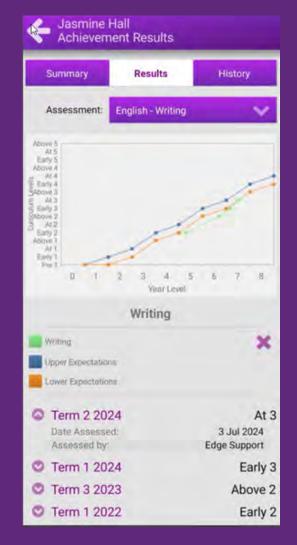

#### Achievement Results in the App

Caregivers can easily see up to date achievement results in the app.

- 1. Access the 'Achievement Results' section on the dashboard.
- 2. A summary of the results will be presented, with the latest assessment result visible below.
- 3. Click on the purple headings to explore additional details for each result.
- 4. Within the 'Results' tab, you can track your child's progress against expectations.