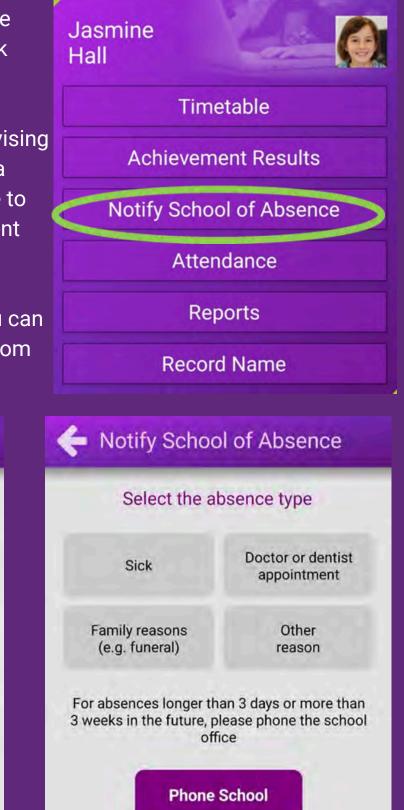

#### Reporting an Absence

Parents can now report their child's absence directly from their Edge app, if the school has enabled this feature. This will automatically update the school and adjust the attendance records.

1.Once you are logged in, you will be presented with the dashboard. Click 'Notify School of Absence'.

2. You have the option of easily advising that your child is sick today. If it is a different reason or if you would like to add multiple days choose 'A different Absence'.

3. Choose best option and then you can choose the length of time absent from school.

Notify School of Absence

What type of absence is it?

Jasmine Hall will be away sick Monday 22

July

A different absence

For absences longer than 3 days or more than 3 weeks in the future, please phone the school

office

Phone School