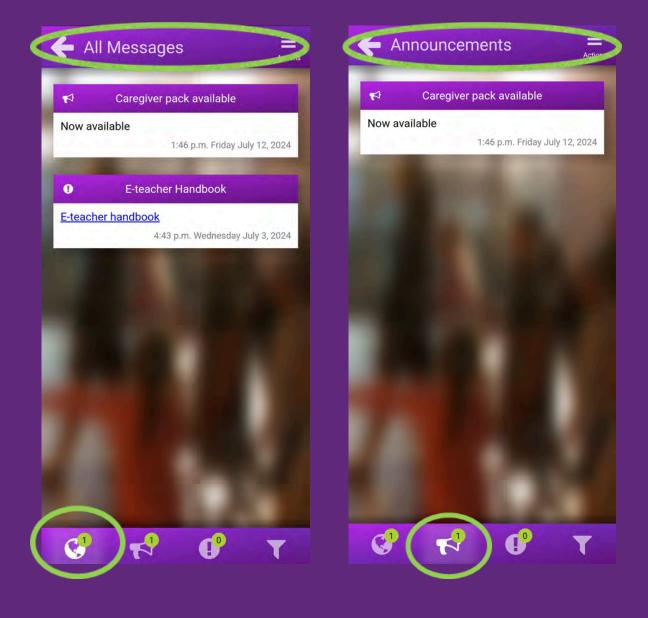

#### Other Communications in the App

The school can use the 'Announcement' and 'Notification' features in the app to communicate with caregivers and parents.

- New announcements are displayed at the bottom of the home screen.
- Access 'All Messages' by clicking on the globe symbol.
- Check out Announcements by selecting the speakerphone symbol.
- View Notifications by clicking on the alert symbol.